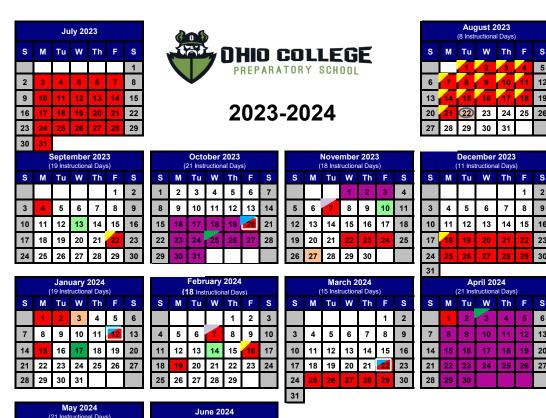

Ohio College Preparatory School 21100 Southgate Park Boulevard Maple Heights, OH, 44137 Phone: 216-453-4550 Breakfast: 7:30 a.m.-7:55 a.m. Instructional Start Time: 8:00 a.m. Students Marked Tardy After 8:05 a.m. Instructional End Time: 3:30 p.m.

August 2023

December 2023

(11 Instructional Days)

April 2024

24

27

29 30

12 13

22 23

23 24 25

TOTAL INSTRUCTIONAL DAYS: 171 **TOTAL HOURS: 1,197** 

|                | Dates to Remember                                                       |
|----------------|-------------------------------------------------------------------------|
| August 1 - Au  | gust 21: All Staff Professional Development                             |
| August 22: Fi  | rst Day of School for Students                                          |
| September 4:   | Labor Day (School Closed)                                               |
| September 13   | 3: Quarter 1 Progress Reports Distributed                               |
| September 22   | 2: Teacher In-Service (School Closed for Students)                      |
| October 20: 0  | Quarter 1 Ends/Teacher Records Day (No School for Students)             |
| October 23: 0  | Quarter 2 Begins                                                        |
| October 25: 0  | Quarter 1 Report Cards Distributed                                      |
| November 7:    | Parent Teacher Conference Day (School Closed for Students)              |
| November 10    | : Quarter 2 Progress Reports Distributed                                |
| November 22    | - November 24: Thanksgiving Break (No School for Students and Teachers) |
| November 27    | : Classes Resume                                                        |
| December 18    | : Teacher In-Service (School Closed for Students)                       |
| December 19    | - January 2: Winter Break: (No School for Students and Teachers)        |
| January 3: Cl  | asses Resume                                                            |
| January 12: T  | Feacher Records Day (No School for Students)                            |
| January 15: N  | Martin Luther King Jr. Day (No School for Students and Teachers)        |
| January 16: 0  | Quarter 3 Begins                                                        |
| January 17: 0  | Quarter 2 Report Cards Distributed                                      |
| February 7: F  | Parent Teacher Conference Day (School Closed for Students)              |
| February 14:   | Quarter 3 Progress Reports Distributed                                  |
| February 16:   | Teacher In-Service (School Closed for Students)                         |
| February 19:   | Presidents' Day (School Closed)                                         |
| March 22: Qu   | narter 3 Ends/Teacher Records Day (School Closed for Students)          |
| March 25 - Ap  | pril 1: Spring Break (School Closed for Students and Teachers)          |
| April 2: Class | es Resume/Quarter 4 Begins                                              |
| April 3: Quart | er 3 Report Cards Distributed                                           |
| May 1: Quarte  | er 4 Progress Reports Distributed                                       |
| May 27: Mem    | norial Day (School Closed for Students and Teachers)                    |
| May 30: Quai   | rter 4 Ends/Last Day of School for Students                             |
| May 31: Last   | Day of School for Teachers                                              |