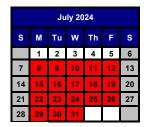

## **Dates to Remember**

August 1 - August 14: All Staff Professional Development

August 15: First Day of School for Students

September 2: Labor Day (School Closed)

September 18: Quarter 1 Progress Reports Distributed