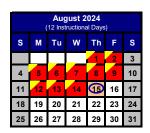

## **Dates to Remember**

August 1 - August 14: All Staff Professional Development

August 15: First Day of School for Students

September 2: Labor Day (School Closed)

September 18: Quarter 1 Progress Reports Distributed