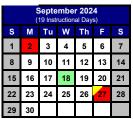

## **Dates to Remember**

August 1 - August 14: All Staff Professional Development

August 15: First Day of School for Students

September 2: Labor Day (School Closed)

September 18: Quarter 1 Progress Reports Distributed

September 27: Teacher In-Service/Teacher Records Management (School Closed for Students)

October 11: Quarter 1 Ends

October 16: Quarter 1 Report Cards Distributed

October 21: Classes Resume/Quarter 2 Begins