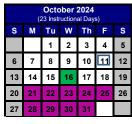

September 27: Teacher In-Service/Teacher Records Management (School Closed for Students)

October 11: Quarter 1 Ends

October 16: Quarter 1 Report Cards Distributed

October 21: Classes Resume/Quarter 2 Begins